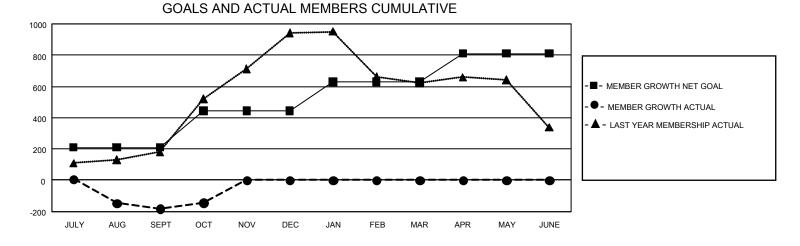

## GAT MONTHLY MEMBERSHIP PROGRESS REPORT Results

Results as of: 10/31/2021

GMT Constitutional Area 3, Group E

REPORT DOES NOT INCLUDE CLUBS IN UNDISTRICTED AREAS.

| Clubs                 |               |           |               | Members               |                           |                         |                                                    |
|-----------------------|---------------|-----------|---------------|-----------------------|---------------------------|-------------------------|----------------------------------------------------|
| RESULTS FOR 2021-2022 |               |           |               | RESULTS FOR 2021-2022 |                           |                         |                                                    |
| QUARTER               | NEW CLUB GOAL | NEW CLUBS | DROPPED CLUBS | QUARTER               | IEMBER GROWTH NET<br>GOAL | MEMBER GROWTH<br>ACTUAL | DROPPED MEMBERS<br>ACTUAL (including<br>transfers) |
| JULY/AUG/SEPT         | 15            | 3         | 20            | JULY/AUG/SEP          | т 209                     | 326                     | 488                                                |
| OCT/NOV/DEC           | 21            | 2         | 0             | OCT/NOV/DEC           | 234                       | 218                     | 143                                                |
| JAN/FEB/MAR           | 21            | 0         | 0             | JAN/FEB/MAR           | 185                       | 0                       | 0                                                  |
| APR/MAY/JUNE          | 21            | 0         | 0             | APR/MAY/JUNE          | 183                       | 0                       | 0                                                  |

## GOALS AND ACTUAL NEW CLUBS CUMULATIVE

| DROPPED CLUBS: 20       |            | 120 CLUBS OF 371 ADDED 1<br>OR MORE NEW MEMBERS | GENDER DISTRIBUTION                 |                |  |
|-------------------------|------------|-------------------------------------------------|-------------------------------------|----------------|--|
|                         |            |                                                 | MALE                                | 3,788 (45.07%) |  |
|                         |            |                                                 | FEMALE                              | 4,615 (54.91%) |  |
| DROPPED MEMBERS         |            |                                                 | NON BINARY                          | 0 (0.00%)      |  |
| DECEASED 25             |            |                                                 | PREFER NOT TO ANSWER 1 (0.01%)      |                |  |
| CLUB CANCELLED<br>OTHER | 235<br>371 | CLICK HERE FOR                                  | TOTAL FAMILY UNIT MEMBERS           | 3,091          |  |
| TOTAL                   | 631        | CUMULATIVE MEMBERSHIP<br>DATA                   | FAMILY MEMBERS PAYING HALF DUES 1,8 |                |  |