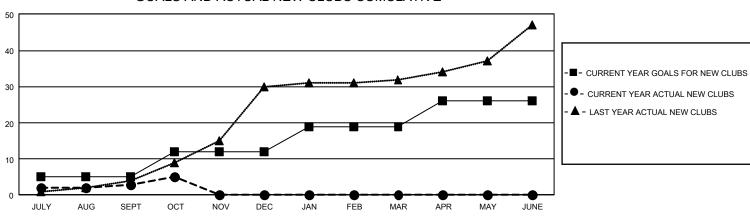

## GAT MONTHLY MEMBERSHIP PROGRESS REPORT Results

Results as of: 10/31/2021

GMT Constitutional Area 3, Group E

REPORT DOES NOT INCLUDE CLUBS IN UNDISTRICTED AREAS.

| Clubs                 |               |           |               | Members               |                           |                         |                                                    |
|-----------------------|---------------|-----------|---------------|-----------------------|---------------------------|-------------------------|----------------------------------------------------|
| RESULTS FOR 2021-2022 |               |           |               | RESULTS FOR 2021-2022 |                           |                         |                                                    |
| QUARTER               | NEW CLUB GOAL | NEW CLUBS | DROPPED CLUBS | QUARTER               | IEMBER GROWTH NET<br>GOAL | MEMBER GROWTH<br>ACTUAL | DROPPED MEMBERS<br>ACTUAL (including<br>transfers) |
| JULY/AUG/SEPT         | 15            | 3         | 20            | JULY/AUG/SEP          | т 209                     | 326                     | 488                                                |
| OCT/NOV/DEC           | 21            | 2         | 0             | OCT/NOV/DEC           | 234                       | 218                     | 143                                                |
| JAN/FEB/MAR           | 21            | 0         | 0             | JAN/FEB/MAR           | 185                       | 0                       | 0                                                  |
| APR/MAY/JUNE          | 21            | 0         | 0             | APR/MAY/JUNE          | 183                       | 0                       | 0                                                  |

## GOALS AND ACTUAL NEW CLUBS CUMULATIVE

| DROPPED CLUBS: 20       |            | 120 CLUBS OF 371 ADDED 1<br>OR MORE NEW MEMBERS | GENDER DISTRIBUTION                 |                |  |
|-------------------------|------------|-------------------------------------------------|-------------------------------------|----------------|--|
|                         |            |                                                 | MALE                                | 3,788 (45.07%) |  |
|                         |            |                                                 | FEMALE                              | 4,615 (54.91%) |  |
| DROPPED MEMBERS         |            |                                                 | NON BINARY                          | 0 (0.00%)      |  |
| DECEASED 25             |            |                                                 | PREFER NOT TO ANSWER 1 (0.01%)      |                |  |
| CLUB CANCELLED<br>OTHER | 235<br>371 | CLICK HERE FOR                                  | TOTAL FAMILY UNIT MEMBERS           | 3,091          |  |
| TOTAL                   | 631        | CUMULATIVE MEMBERSHIP<br>DATA                   | FAMILY MEMBERS PAYING HALF DUES 1,8 |                |  |